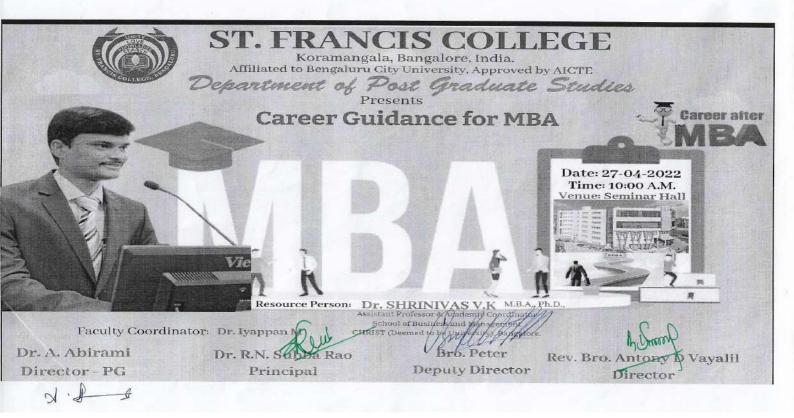

# DEPARTMENT OF POST GRADUATE STUDIES Presents CAREER GUIDANCE FOR MBA

Venue: 4<sup>th</sup> Floor Seminar Hall

Date: 27/04/2022

Coordinator

[Dr. Iyappan m]

PG- Director

Principal

Director

#### From:

Dr. Iyappan M Assistant Professor in Statistics St. Francis College Bengaluru – 34.

To:

Dr. Shrinivas Kulkarni Assistant Professor Department of Management Studies Christ University, Bengalore.