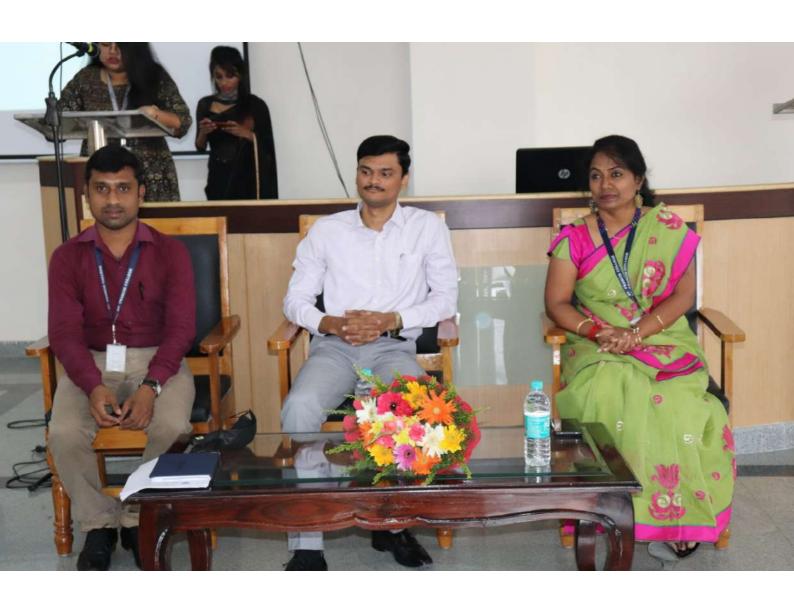

#### From:

Dr. Iyappan M Assistant Professor in Statistics St. Francis College Bengaluru – 34.

To:

Dr. Shrinivas Kulkarni Assistant Professor Department of Management Studies Christ University, Bengalore.

#### Resource Person Feedback

Name of the Chief Guest

: Dr. Shrnivas V.K

Designation

: Assistant Psugeman. CHRIST Decord do be University), Bongalone.

Feedback on event

: Its highly Participative and good experience to whom knowledge with young minds.

COLLEGE CODE: 1214

TO.

DATE: 27-04-2022

Dr. SHRINIVAS V.K, M.B.A., Ph.D, Assistant Professor & Academic Coordinator, School of Business and Management, CHRIST (Deemed to be University), Bangalore.

Subject: Letter of Appreciation

Dear Sir,

Thank you very much for delivering an informative and thought provoking lecture as guest speaker on "Career Guidance for MBA", held on 27th April 2022 at St. Francis college, Bangalore.

It was really a splendid presentation which exposed students to the field practices.