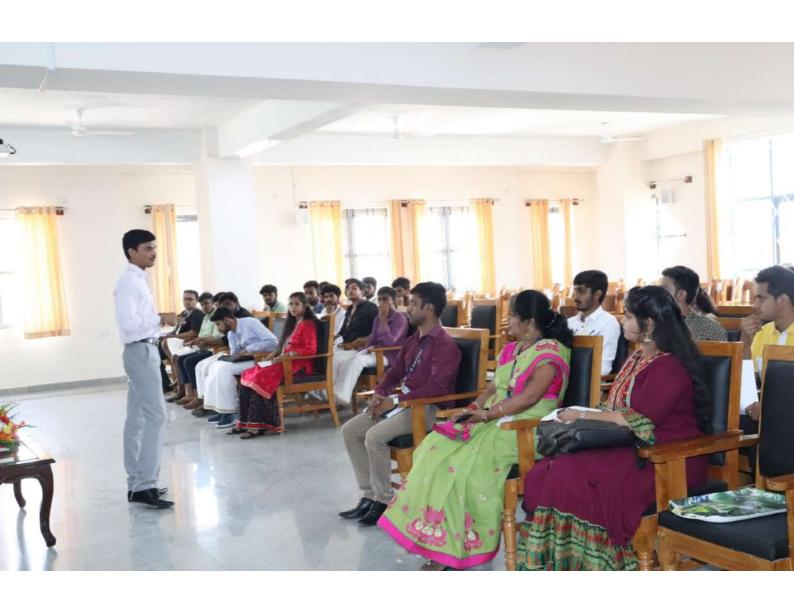

# DEPARTMENT OF POST GRADUATE STUDIES Presents CAREER GUIDANCE FOR MBA

Venue: 4<sup>th</sup> Floor Seminar Hall

Date: 27/04/2022

#### CAREER GUIDANCE FOR MBA

Venue: 4th Floor Seminar Hall

Date: 27/04/2022

Dear Sir,

Thank you very much for delivering an informative and thought provoking lecture as guest speaker on "Career Guidance for MBA", held on 27th April 2022 at St. Francis college, Bangalore.

It was really a splendid presentation which exposed students to the field practices.